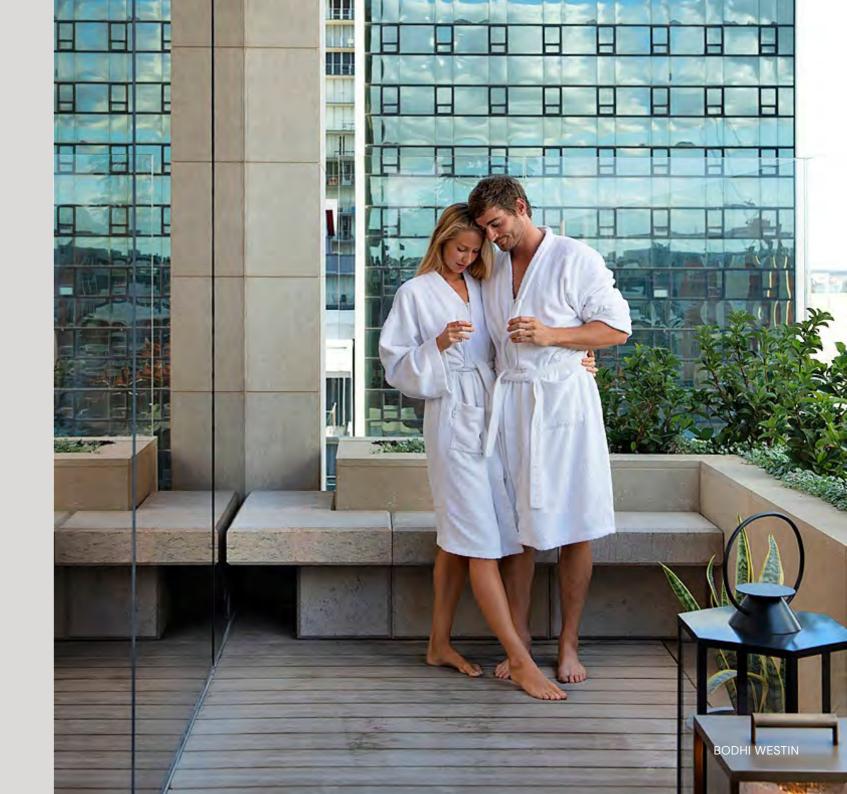

ama Hand. Your soul is left refreshed and smiling with delight from the inside out.

# BODHI ULTIMATE RETREAT | ALLOW 5 HOURS | SOLO \$610 | FOR TWO \$1,190

# Steam/Bath/Spa/Infra-Red Sauna + Bodhi Relax Massage + Hydrate Renewal Facial + Manicure + Deluxe Pedicure.

Begin this decadent wellbeing ritual with a steam, infra-red sauna, bath or spa followed by a luxurious full body Bodhi Relax Massage with warm aromatic botanical oils. A luxurious Hydrate Renewal Facial is then tailored to your skin, to deeply hydrate and nourish for complete skin radiance. A nurturing manicure and deluxe pedicure will complete this journey of complete relaxation and wellbeing.

Make a whole day of it and add a lunch or brunch to enjoy during your retreat. Available on request at BODHI Westin and Highgate.



# BODHI SPA MANICURE | 60 MIN | \$100

A blissful aromatherapy soak and gentle hand exfoliation is followed by a hydrating Australian clay mask. A nurturing massage with a vitamin-rich botanical lotion leaves hands and nails conditioned, strengthened and soft. The final touch is your choice of polish, for long lasting lustre.

# BODHI SPA PEDICURE | 60 MIN | \$100

A blissful aromatherapy foot spa to melt away tension whilst feet are gently exfoliated with ground pumice, filed and buffed. A cuticle treatment and hydrating Australian clay mask follows, to soften and condition feet and nails. To finish, a leg and foot massage with a peppermint and arnica lotion will revitalise. The final touch is your choice of polish.

# DELUXE SPA MANICURE | ALLOW 90 MIN | \$150

A blissful aromatherapy